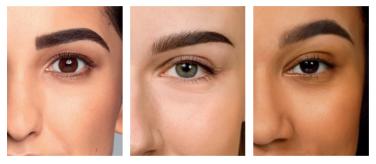

Full Brow Technique

For a particularly intense look.

# Ombre Shading Technique

For a natural and feathery-like look.

## Brow Filling Technique

For more contoured and defined look.

RefectoCil Intense Brow[n]s is available in 4 beautiful shades. For even more expressive results, use one of the Intensifying Primers to create a customised and semi-permanent make-up effect.