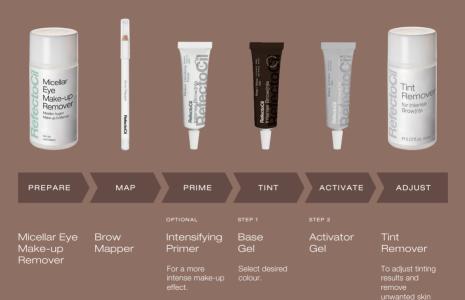

# How to Prepare

Micellar Eye Make-up Remover & Brow Mapper Clean eyebrows and lashes with the Micellar Make-up Remove and draw the desired shape with the Brow Mapper.

## How to Prime and Tint

DON'T MIX THE INTENSIFYING PRIMER, BASE GEL AND ACTIVATOR GEL APPLY IN THE INSTRUCTED SEQUENCE.

#### Intensifying Primer (Optional)

Base Ge Step 1

Activator Gel Step 2 Intensifying Primer, medium and strong, for a more intense make-up effer and longer-lasting results.

Base Gel for Intense Brow[n]s is available in 4 colours.

The Activator Gel contains Silver Nitrate that tints brows and lashes from deep within.

How to adjust tinting results

Tint Remover Use the Tint Remover to individually adjust the result or to remove unwanted skin stains.