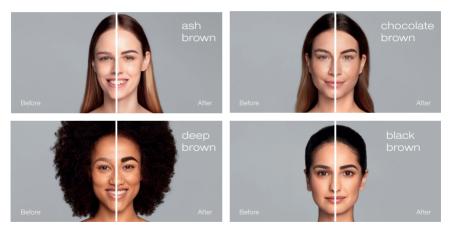

#### Base Gel

Base Gel for Intense Brow[n]s is available in 4 colours:

Ash Brown: For lighter and natural looking results. Chocolate Brown: For natural brunette results. Deep Brown: For dark brown results. Black Brown: For almost black and bold results.

Create intense yet natural looking results with the new innovative tinting system by RefectoCil, Intense Brow[n]s. Discover the new trend service, "Brow Intensifying by RefectoCil". For professional use only.