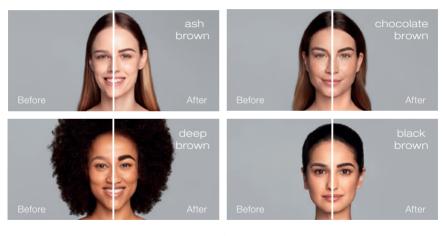

#### Base Gel

Base Gel for Intense Brow[n]s is available in 4 colours: Ash Brown: For lighter and natural looking results. Chocolate Brown: For natural brunette results. Deep Brown: For dark brown results. Black Brown: For almost black and bold results.

Base Gel for Intense Brow[n]s is available in 4 colours.

The Activator Gel contains Silver Nitrate that tints brows and lashes from deep within.

How to adjust tinting results

Tint Remover Use the Tint Remover to individually adjust the result or to remove unwanted skin stains.

RefectoCil Intense Brow(n)s is available in 4 beautiful shades. For even more expressive results, use one of the Intensifying Primers to create a customised and semi-permanent make-up effect.

Fuller looking brows and expressive lashes in only a few steps!