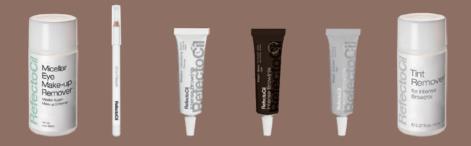

### Activator Gel

The Activator Gel contains Silver Nitrate that tints brows and lashes from deep within.

| PREPARE                               | МАР            | PRIME                                       | TINT                         | ACTIVATE                   | ADJUST                                                                 |
|---------------------------------------|----------------|---------------------------------------------|------------------------------|----------------------------|------------------------------------------------------------------------|
| Micellar<br>Eye<br>Make-up<br>Remover | Brow<br>Mapper | optional<br>Intensifying<br>Primer          | step 1<br>Base<br>Gel        | step 2<br>Activator<br>Gel | Tint<br>Remover                                                        |
|                                       | mappor         | For a more<br>intense<br>make-up<br>effect. | Select<br>desired<br>colour. |                            | To adjust<br>tinting results<br>and remove<br>unwanted skin<br>stains. |
|                                       |                | ( 4 MINS                                    | 2 MINS                       | ( 1 MIN                    |                                                                        |

How to Prepare

Micellar Eye Make-up Remover & Brow Mapper Clean eyebrows and lashes with the Micellar Make-up Remove and draw the desired shape with the Brow Mapper.

#### How to Prime and Tint

DON'T MIX THE PRIMER, BASE GEL OR ACTIVATOR GEL. APPLY IN THE INSTRUCTED SEQUENCE.

Intensifying Primer *Optional* 

Base Gel Step 1

Activator Gel Step 2 Intensifying Primer, medium and strong, for a more intense make-up effer and longer-lasting results.

Base Gel for Intense Brow[n]s is available in 4 colours.

The Activator Gel contains Silver Nitrate that tints brows and lashes from deep within.

How to adjust tinting results

Tint Remover Use the Tint Remover to individually adjust the result or to remove unwanted skin stains.