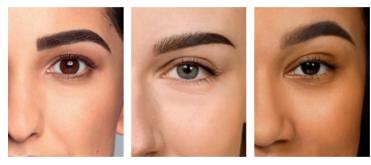

Create intense yet natural looking results with the new innovative tinting system by RefectoCil, Intense Brow[n]s. Discover the new trend service, "Brow Intensifying by RefectoCil". For professional use only.

# BROW BROW

Easy application in the salon

Lasts up to 6 weeks Dermatologically tested

Patented tinting system

Learn everything you need to know about "Brow Intensifying by RefectoCil" and find out about the 3 techniques developed to respond to your clients' individual brow needs.

RefectoCil Intense Brow(n)s is available in 4 beautiful shades. For even more expressive results, use one of the Intensifying Primers to create a customised and semi-permanent make-up effect.

Fuller looking brows and expressive lashes in only a few steps!